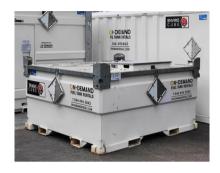

## 1,200 GALLON FUEL TANK

## **SPECIFICATIONS**

| CAPACITY (BRIM FILL) |                    | WEIGHT EMPTY                                |       |
|----------------------|--------------------|---------------------------------------------|-------|
| US GALLONS           | 1,204              | POUNDS                                      | 3,695 |
| <b>DIMENSIONS</b>    | LxWxH              | APPROVALS                                   |       |
| EXTERNAL (ft)        | 7′7″ x 7′7″ x 4′4″ | UL142, CAN/ULC-S601, US DOT, UN-IBC, NFPA30 |       |

## **FEATURES:**

Securable: Overfill protection, fitted with UL listed overfill protection device

Double-walled: 110% containment eliminates the need for spill pans, UL 142 approved.

**Forklift Pockets:** Full load lifting eyes, four forklift pockets and internal baffles designed to allow handling of the tank full of fuel.