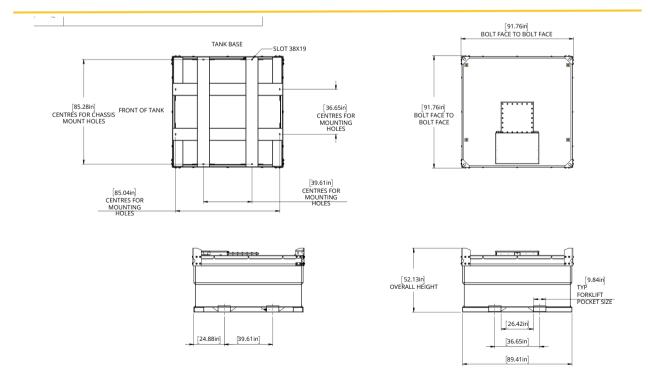

## **SPECIFICATIONS**

| CAPACITY (BRIM FILL) |                    | WEIGHT EMPTY                                |       |
|----------------------|--------------------|---------------------------------------------|-------|
| US GALLONS           | 1,204              | POUNDS                                      | 3,695 |
| <b>DIMENSIONS</b>    | LxWxH              | APPROVALS                                   |       |
| EXTERNAL (ft)        | 7′7″ x 7′7″ x 4′4″ | UL142, CAN/ULC-S601, US DOT, UN-IBC, NFPA30 |       |

## **FEATURES:**

Securable: Overfill protection, fitted with UL listed overfill protection device

Double-walled: 110% containment eliminates the need for spill pans, UL 142 approved.

**Forklift Pockets:** Full load lifting eyes, four forklift pockets and internal baffles designed to allow handling of the tank full of fuel.