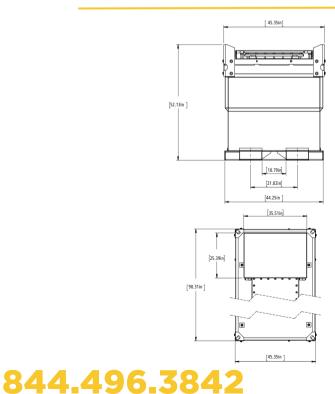

## SPECIFICATIONS

| CAPACITY (BRIM FILL) |                    | WEIGHT EMPTY                                |       |
|----------------------|--------------------|---------------------------------------------|-------|
| US GALLONS           | 552                | POUNDS                                      | 1,830 |
| DIMENSIONS           | L x W x H          | APPROVALS                                   |       |
| EXTERNAL (ft)        | 7'6" x 3'9" x 4'3" | UL142, CAN/ULC-S601, US DOT, UN-IBC, NFPA30 |       |