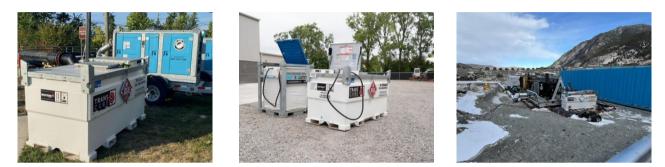

# **500 GALLON FUEL TANK**

### **FEATURES:**

Securable: Overfill protection, fitted with UL listed overfill protection device

Double-walled: 110% containment eliminates the need for spill pans, UL 142 approved.

Forklift Pockets: Full load lifting eyes, four forklift pockets and internal baffles designed to allow handling of the tank full of fuel.

Safety: Emergency venting to meet UL standards, optional gasoline vent kit

Standard fittings: 3" Fill Point; 1" pump feed with flexible dip pipe, strainer & non-return valve; (1) engine feed and return port set; pressure/vacuum vent; breather vent.

Optional add-ons: Complete transfer pump kits; water & particulate filter kits; fuel up to (2) feed & return blocks; fuel hose & quick couplers.