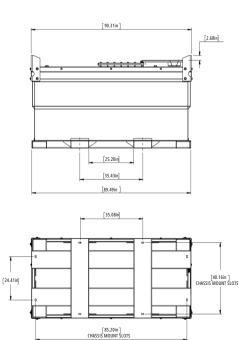

## SPECIFICATIONS

| CAPACITY (BRIM FILL) |                    | WEIGHT EMPTY                                |       |
|----------------------|--------------------|---------------------------------------------|-------|
| US GALLONS           | 552                | POUNDS                                      | 1,830 |
| DIMENSIONS           | L x W x H          | APPROVALS                                   |       |
| EXTERNAL (ft)        | 7'6" x 3'9" x 4'3" | UL142, CAN/ULC-S601, US DOT, UN-IBC, NFPA30 |       |