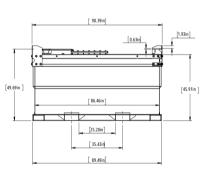

## SPECIFICATIONS

| CAPACITY (BRIM FILL) |                    | WEIGHT EMPTY                                |       |
|----------------------|--------------------|---------------------------------------------|-------|
| US GALLONS           | 787                | POUNDS                                      | 2,251 |
| DIMENSIONS           | L x W x H          | APPROVALS                                   |       |
| EXTERNAL (ft)        | 7′6″ x 5′1″ x 4′4″ | UL142, CAN/ULC-S601, US DOT, UN-IBC, NFPA30 |       |