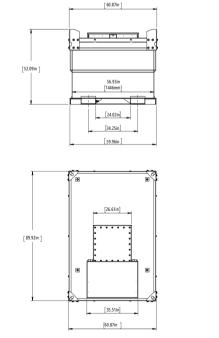

## SPECIFICATIONS

| CAPACITY (BRIM FILL) |                    | WEIGHT EMPTY                                |       |
|----------------------|--------------------|---------------------------------------------|-------|
| US GALLONS           | 787                | POUNDS                                      | 2,251 |
| DIMENSIONS           | L x W x H          | APPROVALS                                   |       |
| EXTERNAL (ft)        | 7′6″ x 5′1″ x 4′4″ | UL142, CAN/ULC-S601, US DOT, UN-IBC, NFPA30 |       |