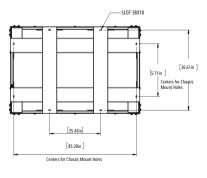

## **FEATURES:**

Securable: Overfill protection, fitted with UL listed overfill protection device

**Double-walled:** 110% containment eliminates the need for spill pans, UL 142 approved.

**Forklift Pockets:** Full load lifting eyes, four forklift pockets and internal baffles designed to allow handling of the tank full of fuel.